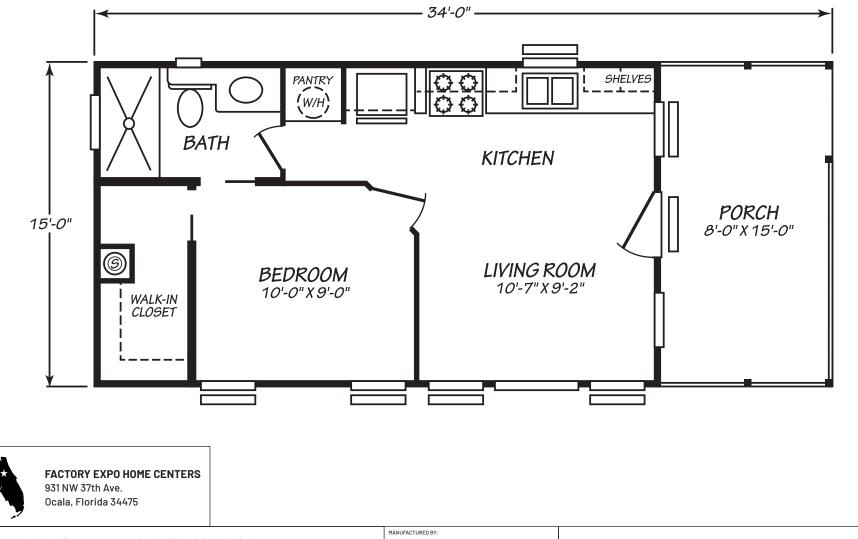

## **Eagle Non-Loft Series**

390 SQ. FT. (Approximate) 1 Bedroom, 1 Bath

Last Updated: 5-21-24

hariot