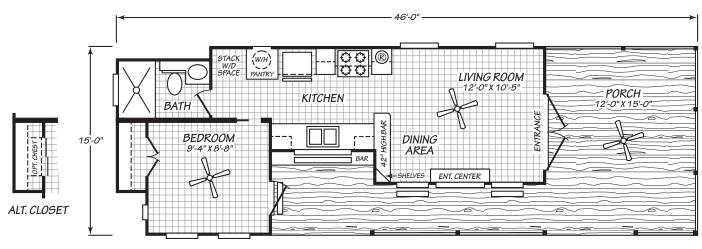

## **Tarrytown**

Eagle Non-Loft Series

392 SQ. FT. (Approximate) 1 Bedroom, 1 Bath

Last Updated: 6-20-23

ALTERNATE LIVING ROOM