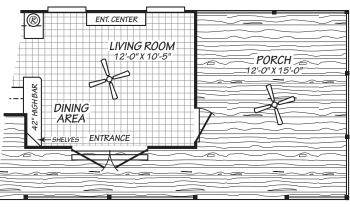

## **Tarrytown**

Eagle Non-Loft Series

392 SQ. FT. (Approximate) 1 Bedroom, 1 Bath

Last Updated: 6-20-23

ALTERNATE LIVING ROOM