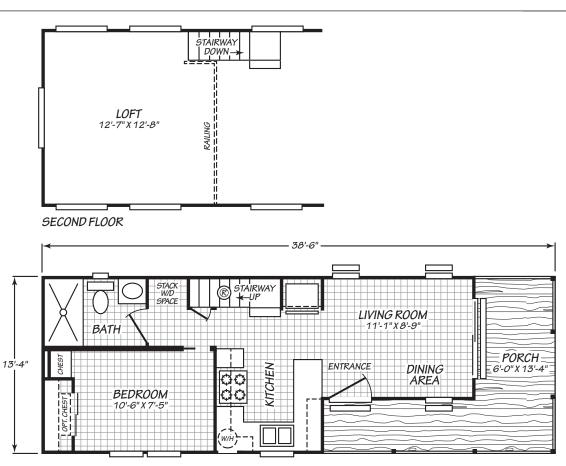

## Suncreek

**Eagle Loft Series** 

399 SQ. FT. (Approximate) 1 Bedroom, 1 Bath

Last Updated: 6-20-23

FIRST FLOOR