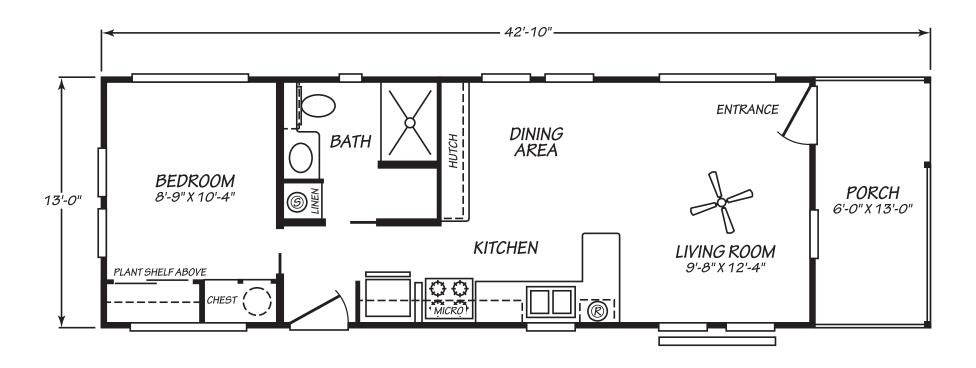

## **Sumatra**

Hawk Series

478 SQ. FT. (Approximate) 1 Bedroom, 1 Bath

Last Updated: 4-2-24