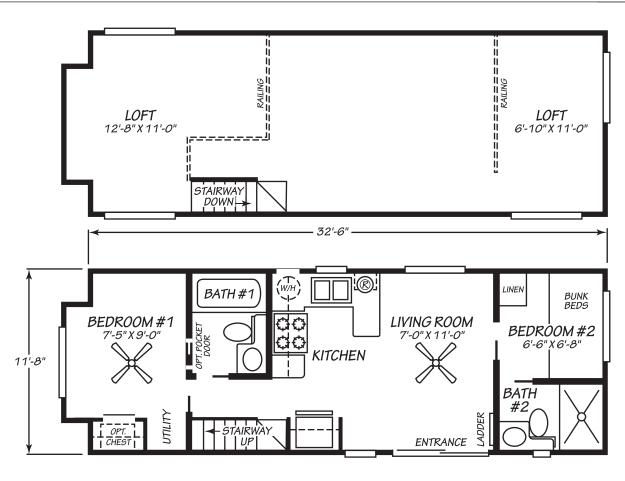

## Rendon

**Eagle Loft Series** 

379 SQ. FT. (Approximate) 2 Bedroom, 2 Bath

Last Updated: 8-27-24