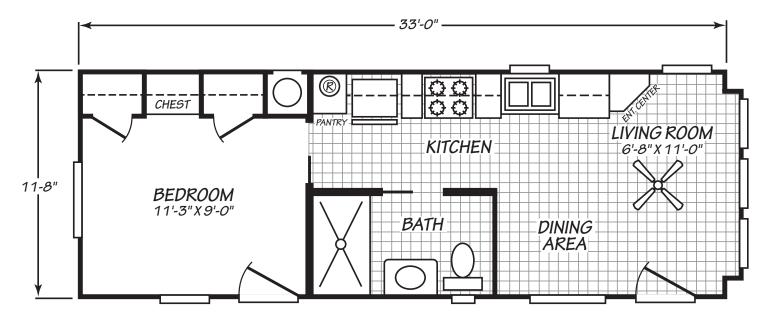

## Rashford

**Eagle Non-Loft Series** 

399 SQ. FT. (Approximate) 1 Bedroom, 1 Bath

Last Updated: 6-20-23