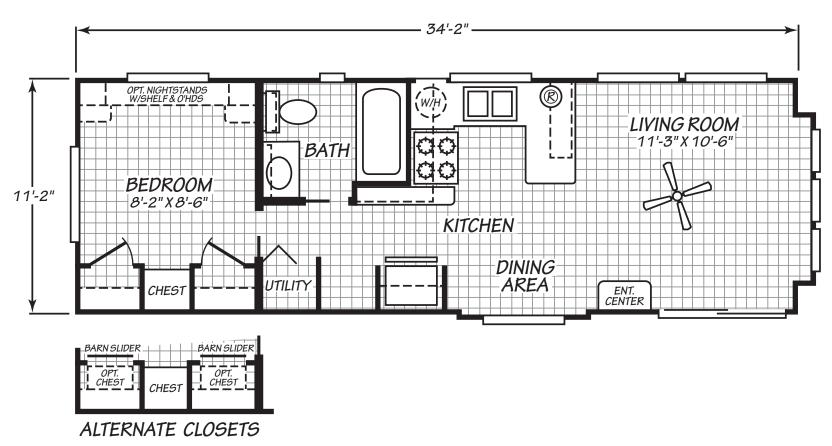

## **Oglewood**

**Eagle Non-Loft Series** 

398 SQ. FT. (Approximate) 1 Bedroom, 1 Bath

Last Updated: 6-20-23