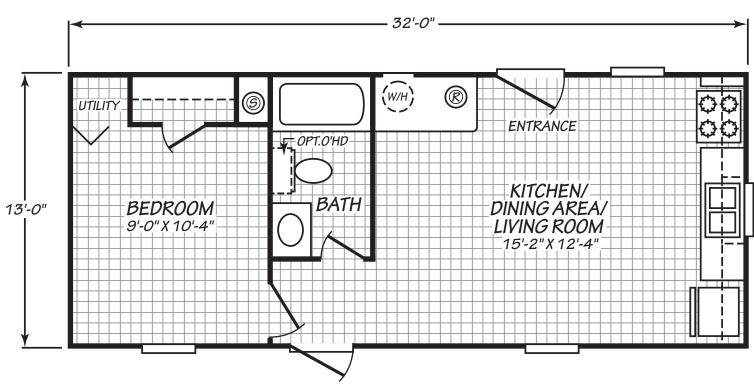

## **Micro**

**Thrifty Series** 

416 SQ. FT. (Approximate) 1 Bedroom, 1 Bath

Last Updated: 4-22-22

\*Special Value Home, Limit 1 per customer.