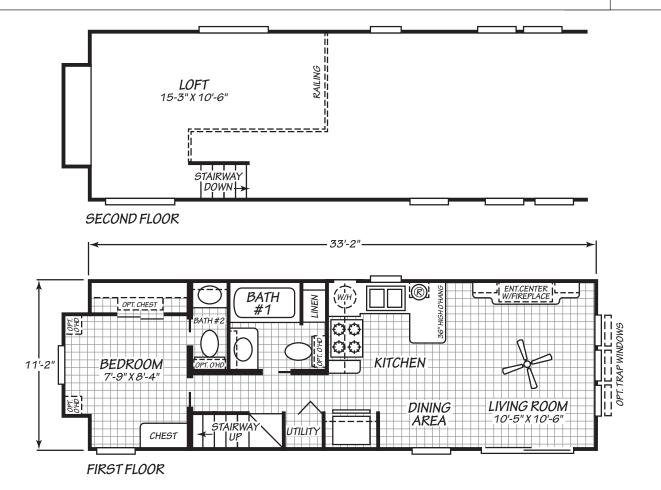

## Marlowe

## **Eagle Loft Series**

399 SQ. FT. (Approximate) 1 Bedroom, 1.5 Bath

Last Updated: 6-20-23

MANUFACTURED BY

**NOTIO** 