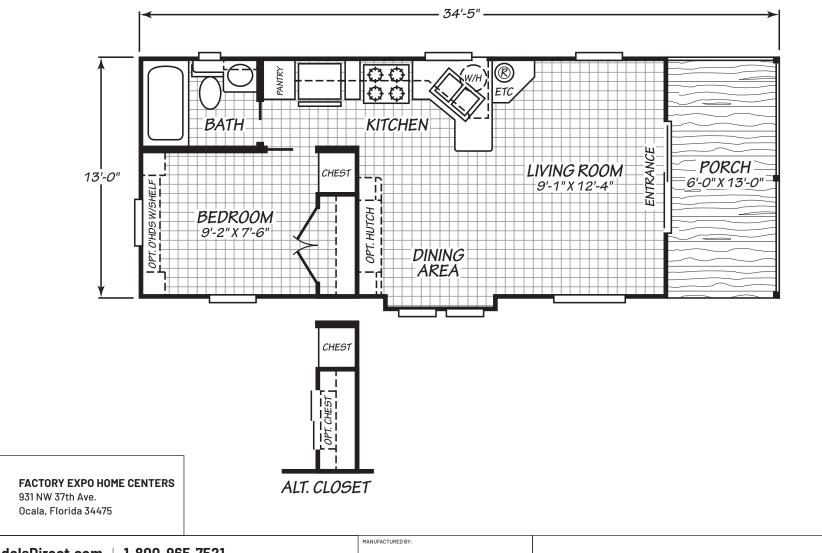

## **Eagle Non-Loft Series**

395 SQ. FT. (Approximate) 1 Bedroom, 1 Bath

Last Updated: 6-20-23

Whariot