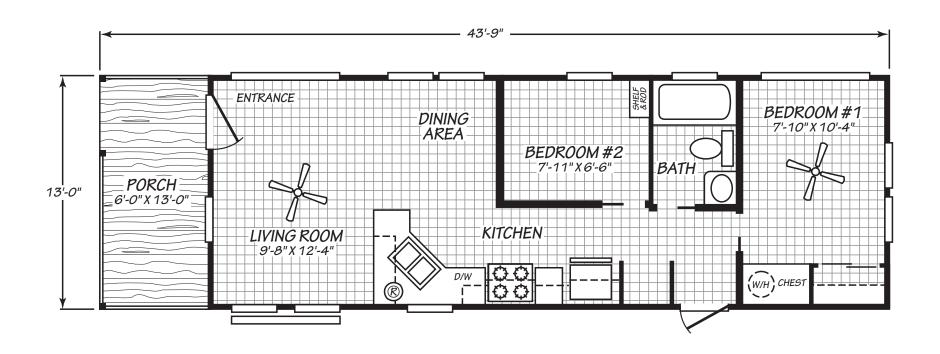

## **Glenvar**

Hawk Series

490 SQ. FT. (Approximate) 2 Bedroom, 1 Bath

Last Updated: 4-11-24