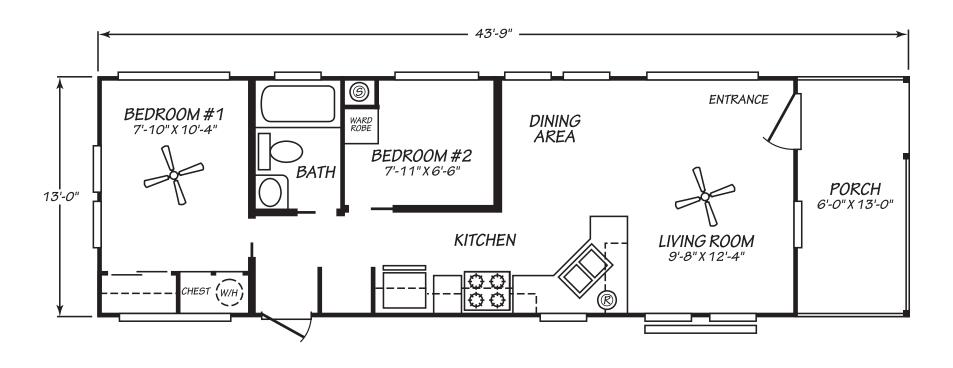

## **Dalkeith**

Hawk Series

490 SQ. FT. (Approximate) 2 Bedroom, 1 Bath

Last Updated: 4-2-24