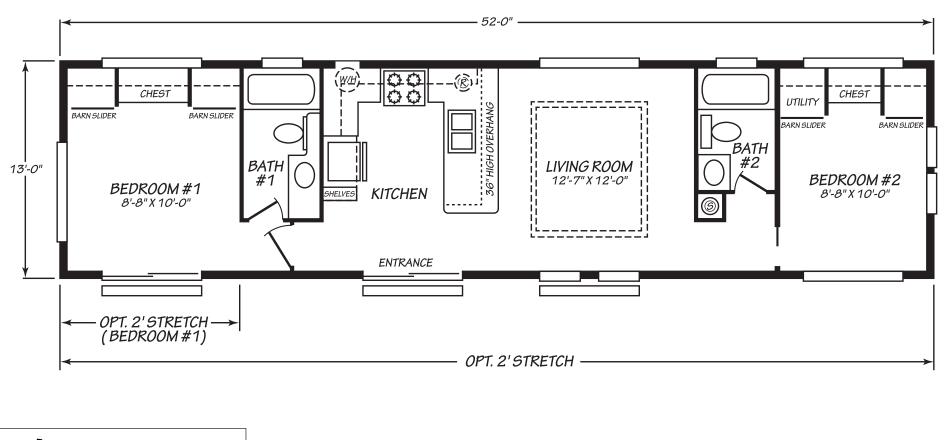

## **Colby** Falcon Series **682 SQ. FT.** (Approximate) 2 Bedroom, 2 Bath

Last Updated: 3-25-25

MANUFACTURED BY

hariot