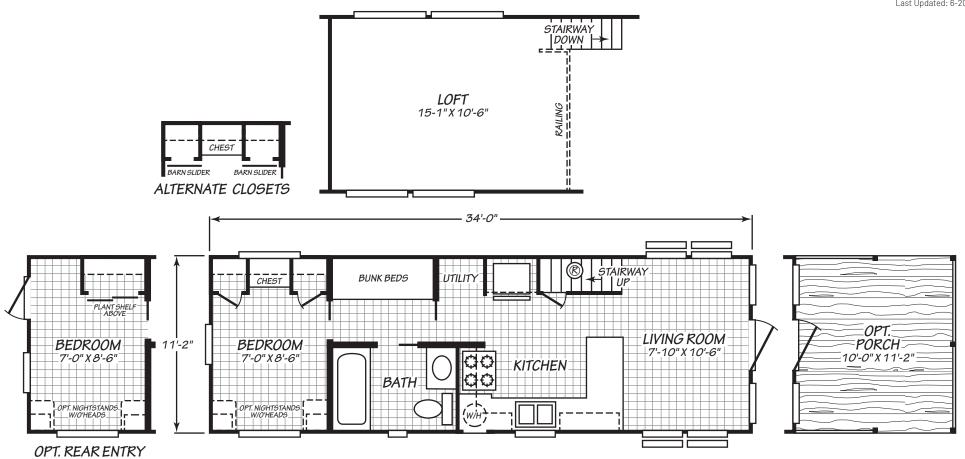

## **Carberry**

**Eagle Loft Series** 

379 SQ. FT. (Approximate) 1 Bedroom, 1 Bath

Last Updated: 6-20-23