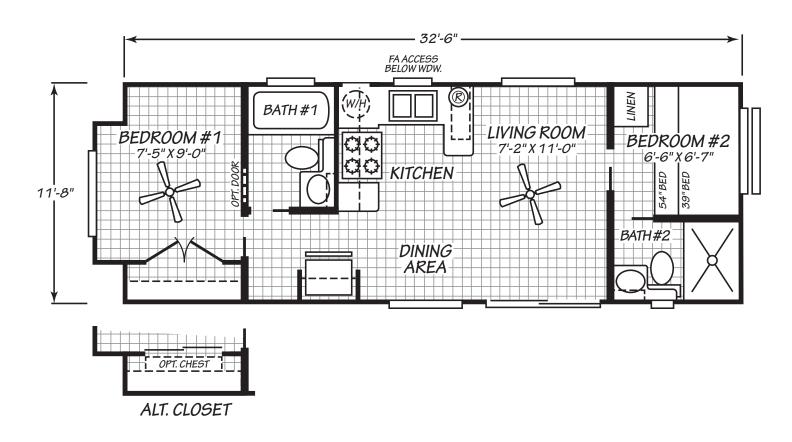

## **Buckville**

**Eagle Non-Loft Series** 

399 SQ. FT. (Approximate) 2 Bedroom, 2 Bath

Last Updated: 6-20-23