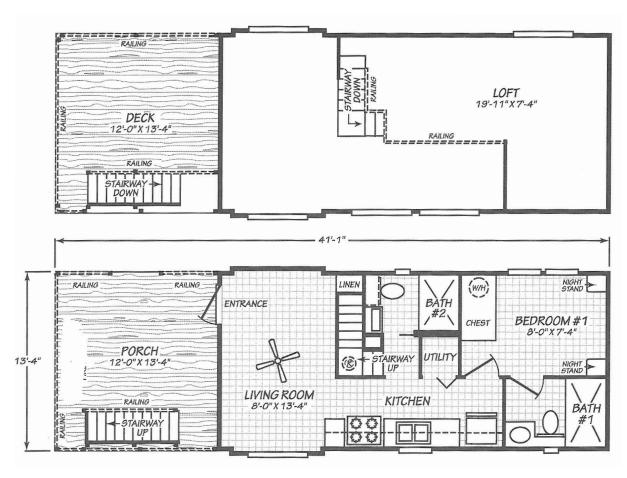

## **Brawley Loft**

Seashore Cottage Series (ANSI)

547 SQ. FT. (Approximate) 1 Bedroom, 2 Bath

Last Updated: 6-6-25