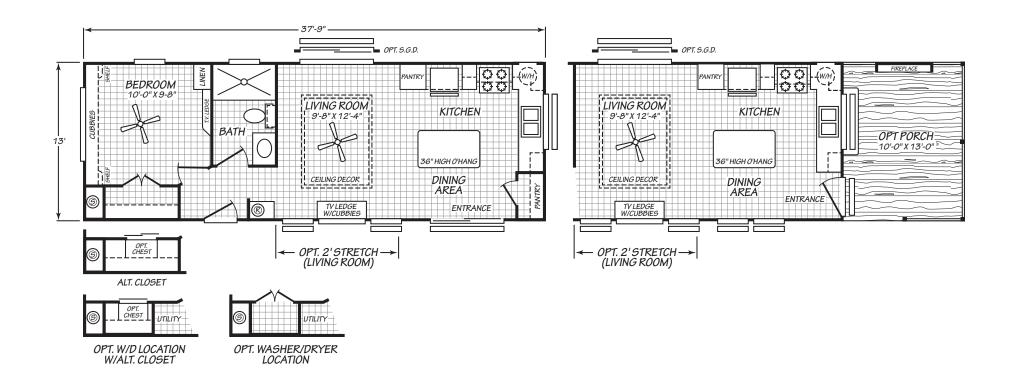

## **Arredondo**

Lake Charles Series

491 SQ. FT. (Approximate) 1 Bedroom, 1 Bath

Last Updated: 6-21-23